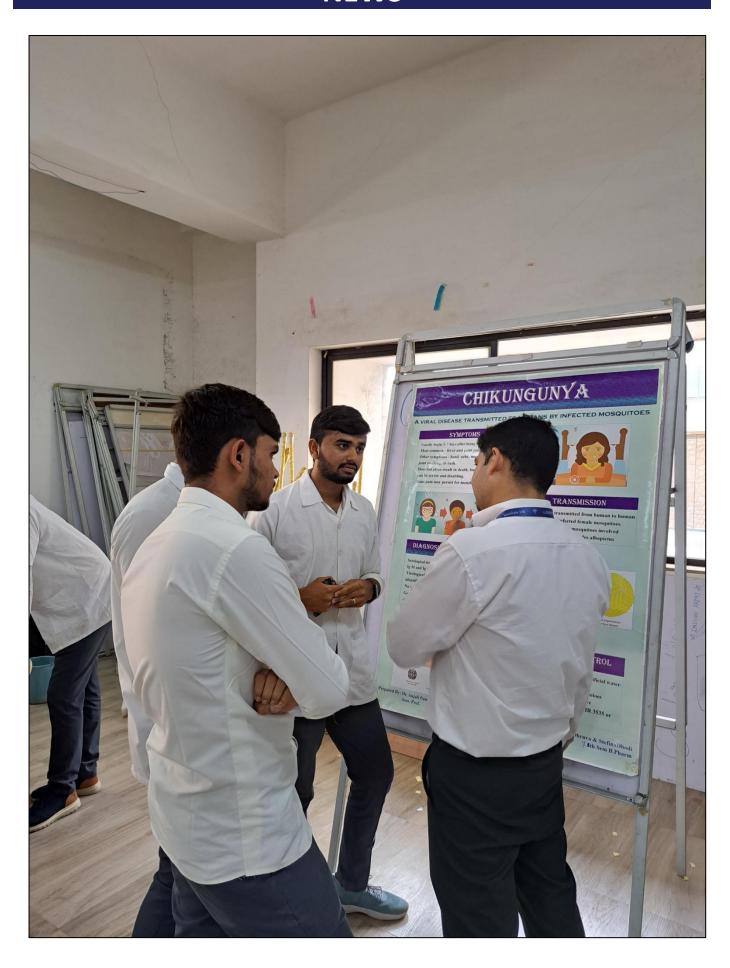

#### Report of "WORLD HEALTH DAY CELEBRATION-2023"

The faculty members and students of School of Pharmaceutical Sciences celebrated World Health Day on date 07/04/2023 during 12:00 p.m. to 2:00 p.m. Health check-up camp was arranged in Activity Hall as a part of this celebration. The students of B.Pharm sem 4 & 6 participated as volunteers. Various health check-up tests such as measurement of Hemoglobin levels, Blood pressure measurement, measurement & interpretation of Body mass index, identification of blood group, measurement of blood Glucose levels were conducted for free of cost by volunteers. 300+ faculty members & students of various departments took benefit from this health check-up camp. Student volunteers have also presented the posters on eye-catching topics i.e. Chikungunya, Typhoid, Music as a therapy. A very precise demonstration on Primary first aid in case of snakebite & choking were given by student volunteers. The check-up programme was extended upto 3:15 pm due to the rush of visitors.