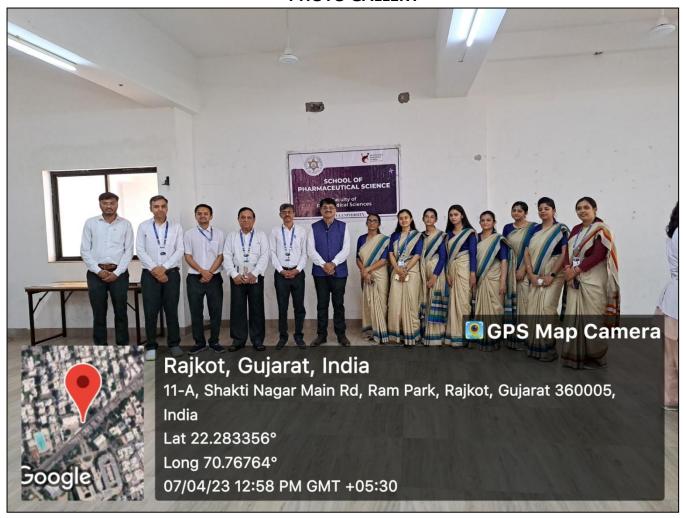

#### **WORLD HEALTH DAY CELEBRATION-2023**

Date - 07/04/2023
Convener - Dr. H. M. Tank, Dean

**Coordinator – Dr. Samixa Patel, Associate Professor** 

Ms. Rachana Joshi, Assistant Professor

Ms. Hardi Patel, Assistant Professor

#### Report of "WORLD HEALTH DAY CELEBRATION-2023"

The faculty members and students of School of Pharmaceutical Sciences celebrated World Health Day on date 07/04/2023 during 12:00 p.m. to 2:00 p.m. Health check-up camp was arranged in Activity Hall as a part of this celebration. The students of B.Pharm sem 4 & 6 participated as volunteers. Various health check-up tests such as measurement of Hemoglobin levels, Blood pressure measurement, measurement & interpretation of Body mass index, identification of blood group, measurement of blood Glucose levels were conducted for free of cost by volunteers. 300+ faculty members & students of various departments took benefit from this health check-up camp. Student volunteers have also presented the posters on eye-catching topics i.e. Chikungunya, Typhoid, Music as a therapy. A very precise demonstration on Primary first aid in case of snakebite & choking were given by student volunteers. The check-up programme was extended upto 3:15 pm due to the rush of visitors.