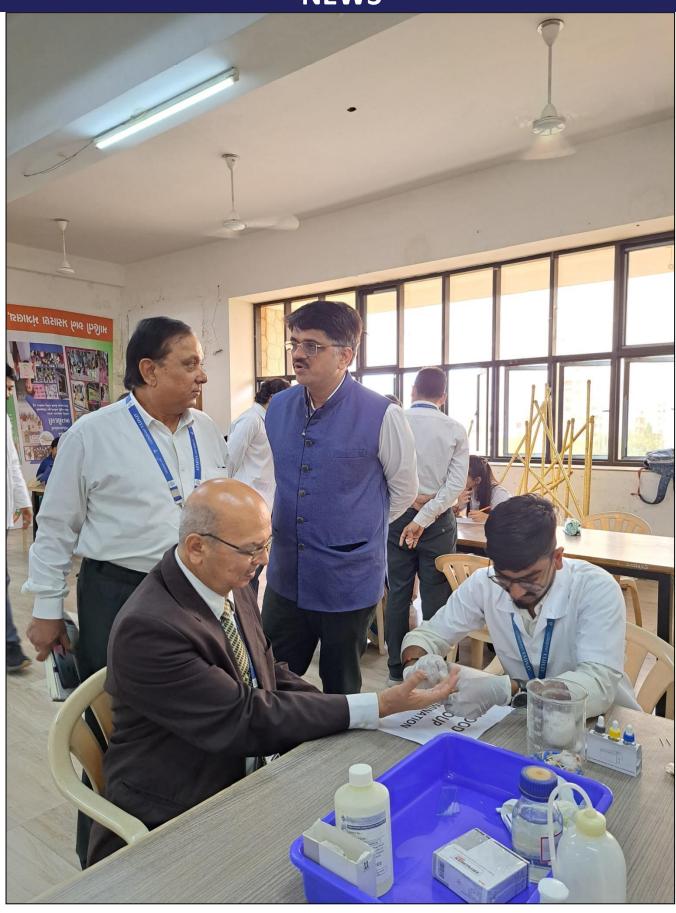

#### Report of "WORLD HEALTH DAY CELEBRATION-2023"

The faculty members and students of School of Pharmaceutical Sciences celebrated World Health Day on date 07/04/2023 during 12:00 p.m. to 2:00 p.m. Health check-up camp was arranged in Activity Hall as a part of this celebration. The students of B.Pharm sem 4 & 6 participated as volunteers. Various health check-up tests such as measurement of Hemoglobin levels, Blood pressure measurement, measurement & interpretation of Body mass index, identification of blood group, measurement of blood Glucose levels were conducted for free of cost by volunteers. 300+ faculty members & students of various departments took benefit from this health check-up camp. Student volunteers have also presented the posters on eye-catching topics i.e. Chikungunya, Typhoid, Music as a therapy. A very precise demonstration on Primary first aid in case of snakebite & choking were given by student volunteers. The check-up programme was extended upto 3:15 pm due to the rush of visitors.