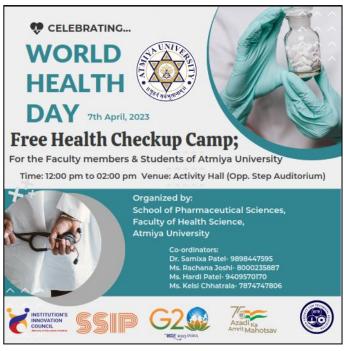

# WORLD **HEALTH**

For the Faculty members & Students of Atmiya University

Time: 12:00 pm to 02:00 pm Venue: Activity Hall (Opp. Step Auditorium)

Organized by:

School of Pharmaceutical Sciences, Faculty of Health Science, **Atmiya University** 

**Co-ordinators:** 

Dr. Samixa Patel- 9898447595

Ms. Rachana Joshi- 8000235887

Ms. Hardi Patel- 9409570170

Ms. Kelsi Chhatrala-7874747806